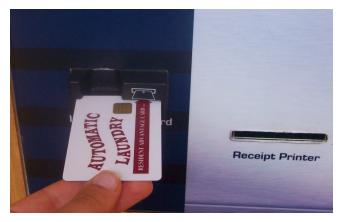

### 2.

Insert smart laundry card as shown. (Do not remove card until instructed).