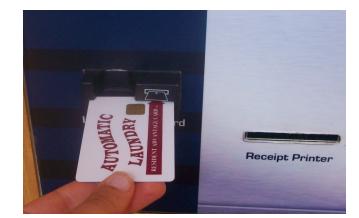

### 2.

Insert smart laundry card as shown. (Do not remove card until instructed).

#### 4.

Insert and remove credit card into reader. (Make sure magnetic stripe is facing proper direction).