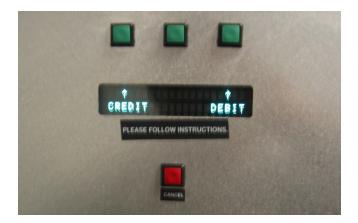

## 1.

Choose "Add Value" by pushing left green button. (Transaction may be cancelled by pushing red button).

### 3.

Select amount to be added by pushing green button pointing to \$20, \$30 or \$50.

# 5.

Select debit or credit transaction.

6. After transaction is approved. Remove laundry card when instructed.