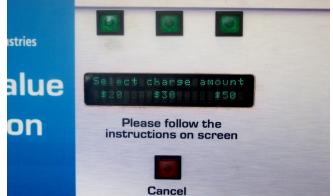

### 3.

Select amount to be added by pushing green button pointing to \$20, \$30 or \$50.