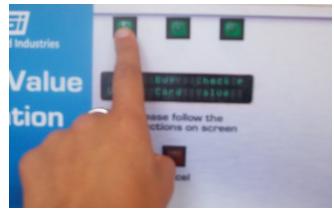

## 1.

Choose "Add Value" by pushing left green button. (Transaction may be cancelled by pushing red button).