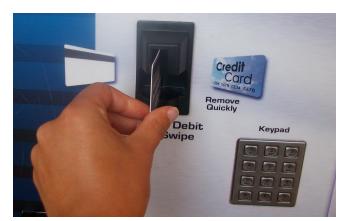

#### 4.

Insert and remove credit card into reader. (Make sure magnetic stripe is facing proper direction).

# 5.

Select debit or credit transaction.

6. After transaction is approved. Remove laundry card when instructed.